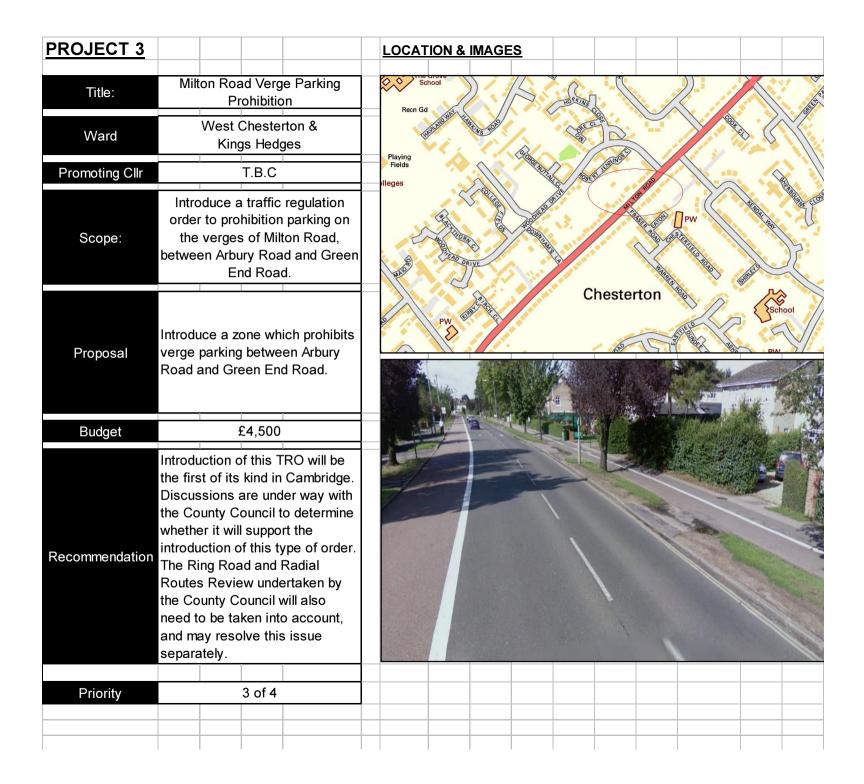

|                                                                                  |
|                |                                  |                                                                                  |
|                |                                  |                                                                                  |
|                |                                  |                                                                                  |
|                |                                  |                                                                                  |
|                |                                  |                                                                                  |





| PROJECT 4      |                                                                                                                                                    |                                   | LOCATION 8                                 | IMAGES               |            |            |
|----------------|----------------------------------------------------------------------------------------------------------------------------------------------------|-----------------------------------|--------------------------------------------|----------------------|------------|------------|
| Title:         | Buchan Str<br>Landscaping S                                                                                                                        |