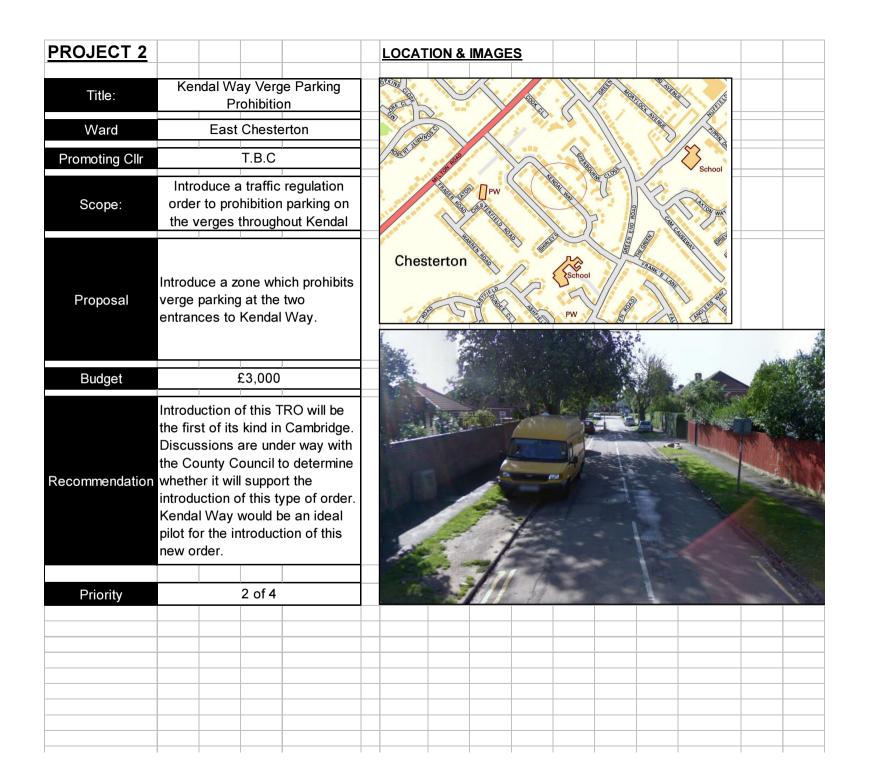

|                                                                                  |
|                |                                  |                                                                                  |
|                |                                  |                                                                                  |
|                |                                  |                                                                                  |
|                |                                  |                                                                                  |
|                |                                  |                                                                                  |





| PROJECT 4      |                                                                                                                                                    |                                   | LOCATION 8                                 | IMAGES               |            |            |
|----------------|----------------------------------------------------------------------------------------------------------------------------------------------------|-----------------------------------|--------------------------------------------|----------------------|------------|------------|
| Title:         | Buchan Str<br>Landscaping S                                                                                                                        |